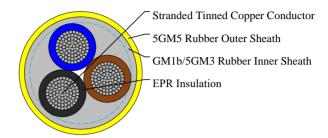

#### **CABLE CONSTRUCTION**

Conductors: Flexible stranded tinned copper conductor, class 5 according to DIN VDE 0295.

Insulation: Heat resistant EPR. Inner Sheath: Rubber type GM1b.

Outer Sheath: Chlorinated rubber type 5GM5, abrasion and tear resistant, oil resistant and flame retardant.